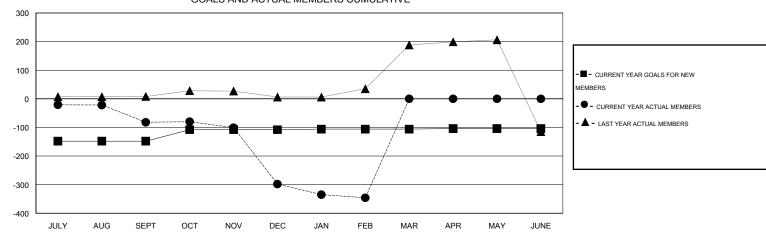

## GOALS AND ACTUAL MEMBERS CUMULATIVE

| DROPPED CLUBS: 6  DROPPED MEMBERS |     | 9 CLUBS OF 41 ADDED 1 OR MORE<br>NEW MEMBERS |                       | <u>ON</u><br>1,141 (60.31%)<br>751 (39.69%) |       |
|-----------------------------------|-----|----------------------------------------------|-----------------------|---------------------------------------------|-------|
| DECEASED                          | 4   | CLICK HERE FOR HEALTH                        | FAMILY UNIT MEMBERS   |                                             | 1,128 |
| CLUB CANCELLED                    | 252 | ASSESSMENT DATA                              | PAMILY UNIT MEMBERS   |                                             | ,     |
| OTHER                             | 145 |                                              | HEAD OF HOUSEHOLD     |                                             | 355   |
| TOTAL                             | 401 |                                              | NON-HEAD OF HOUSEHOLD |                                             | 773   |